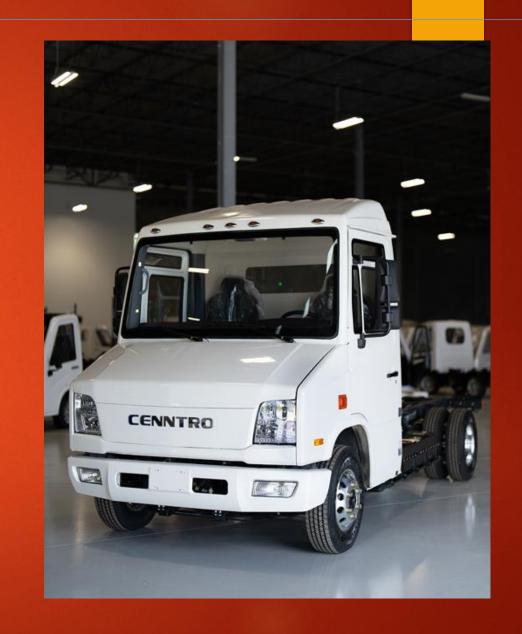

## LS 400 - Launched in North America

- The LS 400 is an all electric Class 4 truck, 14,400 GVWR perfectly suited to operate effectively in last-mile & service logistics.
- Equipped with two 40 kWh battery packs for longer cycle life and increased safety.
- DC Fast Charge-CCS Combo
- 128 Daily Mileage
   Chassis Cab