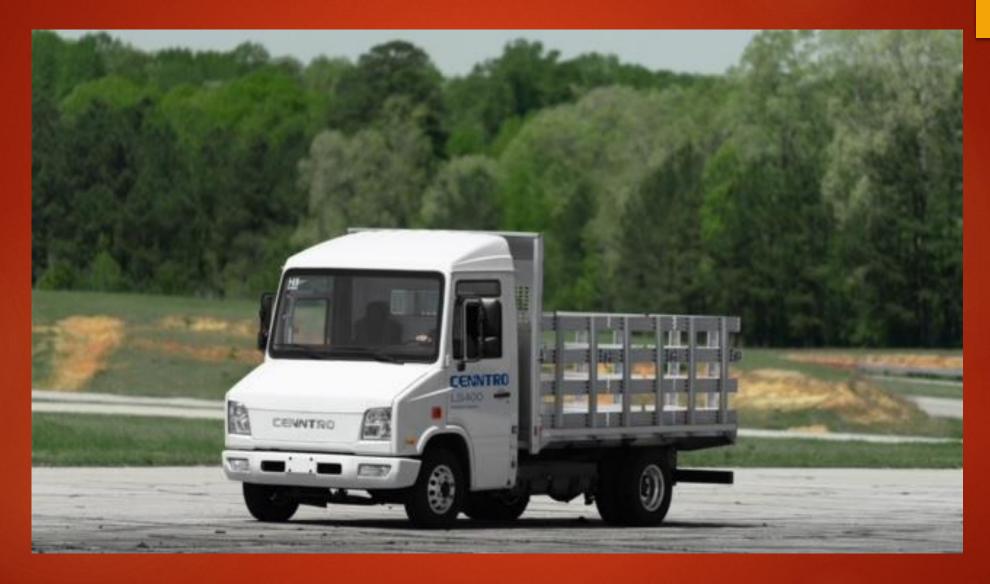

## Logistar 400

All electric, purpose-built Class 4 vehicle designed to serve the last-mile urban delivery market.

## LS 400 - Launched in North America

- The LS 400 is an all electric Class 4 truck, 14,400 GVWR perfectly suited to operate effectively in last-mile & service logistics.
- Equipped with two 40 kWh battery packs for longer cycle life and increased safety.
- DC Fast Charge-CCS Combo
- 128 Daily Mileage
   Chassis Cab