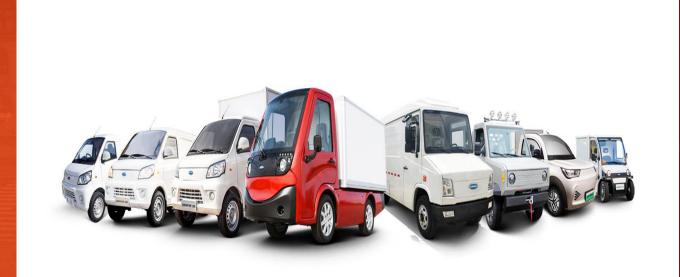

# WIDELY DEPLOYED BROADLY USED

- → Established in 2013, Cenntro's all-electric vehicles bring innovation to traditional urban delivery and vocational services.
- → Focused on Class 1 Class 8 Commercial Vehicles
- → Based in Freehold, NJ with assembly facilities in Jacksonville, FL, Ontario, CA and Herne, Germany.
- → Produced over 3,700 commercial EVs in more than 26 countries.