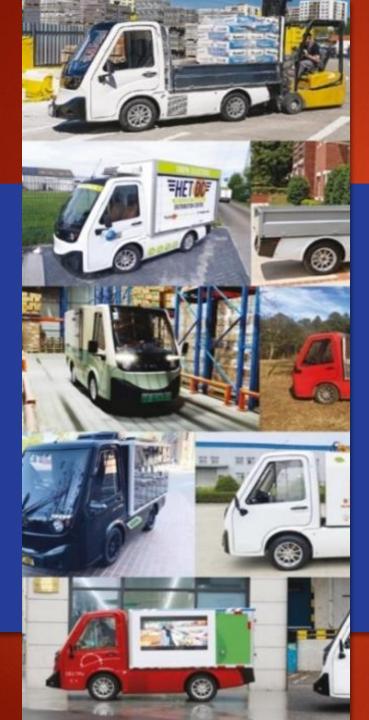

# PRODUCT OVERVIEW

**Cenntro Automotive** 

The Logistar 100 is a light electric commercial van. Compact but designed to offer best-in-class cargo space with multiple entry points at the side and rear of the vehicle. It is versatile, easy to maneuver and at home in urban areas.

Logistar 200 is a multi-purpose, light electric commercial vehicle customized for transporting light goods in urban areas. Logistar 200 has a one-ton payload and a cargo space of 247 cubic feet (when using a cargo box). Logistar 200 can be used in three ways: cab and Cenntro iChassis only as well as cargo box and van. All adopt the same Cenntro iChassis and front cab (cockpit).

Cenntro's LS300 sets a new benchmark for all electric commercial work trucks. With 370 cubic feet of storage space and a payload of 3307 lbs., the LS300 ready to meet the demands of any job-site or service: parcel delivery, contractor, or agriculture.

## Logistar 400

All electric, purpose-built Class 4 vehicle designed to serve the last-mile urban delivery market.