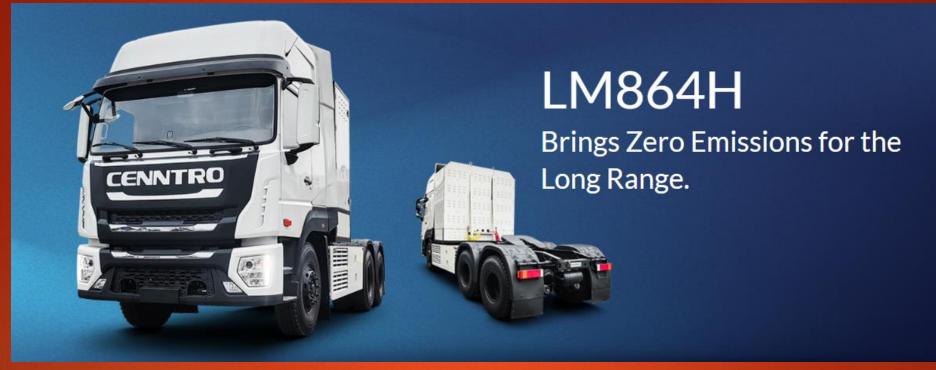

The LM864H is a 6×4 semi-tractor representing Cenntro's first entry into hydrogen fuel cells and its first heavy-duty truck. The semi-tractor's electric motors are fully powered by high-efficiency sustainable hydrogen fuel cells with eight 210-liter banks that convert hydrogen into electric power by combining it with oxygen, producing only water as its only byproduct. The LM864H will be available in 3Q of 2023.