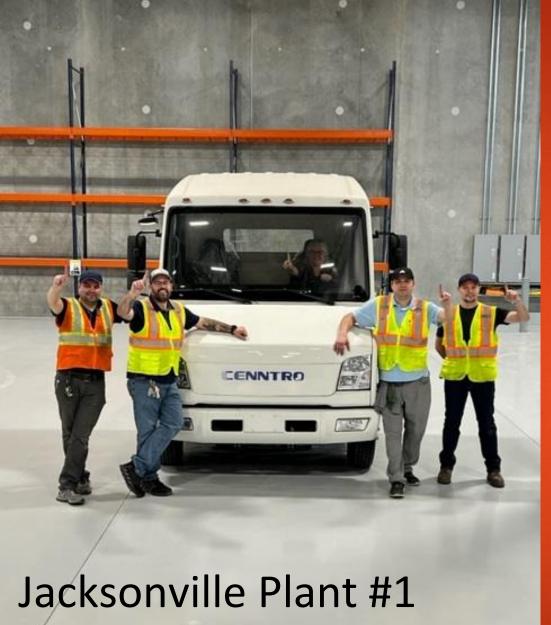

# WIDELY DEPLOYED BROADLY USED

- → Established in 2013, Cenntro's all-electric vehicles bring innovation to traditional urban delivery and vocational services.
- → Focused on Class 1 Class 8 Commercial Vehicles
- → Based in Freehold, NJ with assembly facilities in Jacksonville, FL, Ontario, CA and Herne, Germany.
- → Produced over 3,700 commercial EVs in more than 26 countries.

## Ontario California Plant & EV Center

Ontario, California Plant/EV Center

Ontario,
California
Plant/EV Center

Ontario, California Plant/EV Center

Assembled EV

Jacksonville, FLA EV Center