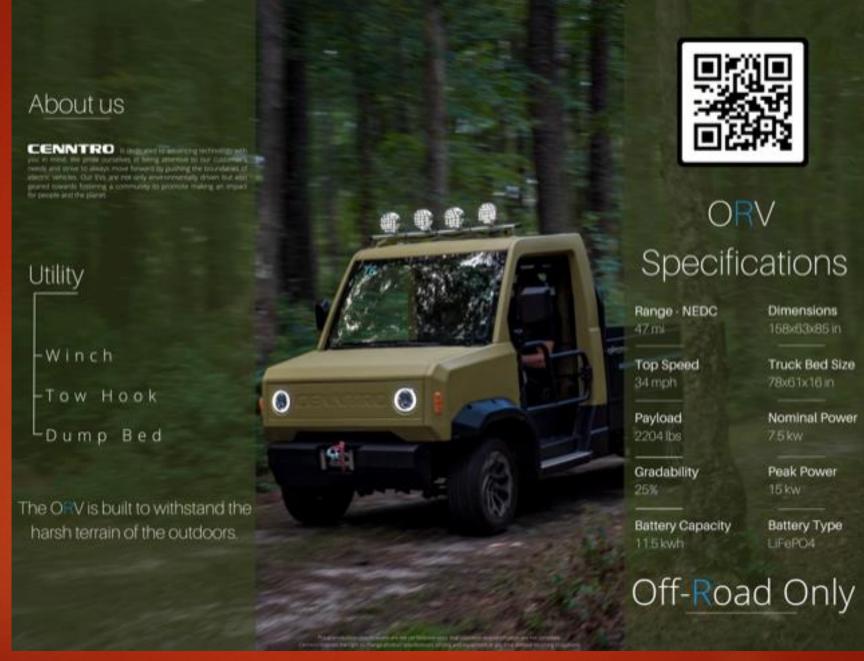

gned to serve the last-mile urban delivery market.





## LS 400 - Launched in North America



- The LS 400 is an all electric Class 4 truck, 14,400 GVWR perfectly suited to operate effectively in last-mile & service logistics.
- Equipped with two 40 kWh battery packs for longer cycle life and increased safety.
- DC Fast Charge-CCS Combo
- 128 Daily Mileage
   Chassis Cab





The LM864H is a 6×4 semi-tractor representing Cenntro's first entry into hydrogen fuel cells and its first heavy-duty truck. The semi-tractor's electric motors are fully powered by high-efficiency sustainable hydrogen fuel cells with eight 210-liter banks that convert hydrogen into electric power by combining it with oxygen, producing only water as its only byproduct. The LM864H will be available in 3Q of 2023.







## Strategic Architecture

- Identify Distributor Partner/Dealers who are financially fit and highly active-3,000 to 8,000 installations per yer.
- BEST fit our Ideal Customer Profile (ICP)
- Have began Sustainability Plans
- Are actively searching for FREE Grant/Incentive Monies.
- Provide Service/Warranty/Parts Replacement
- Incredible Industry Reputations-TRUSTING RELATIONSHIPS
- Market on ALL Social Media Platforms (LinkedIn, Facebook, Twitter, Instagram
- Willing to Floor Plan with Summit Funding Group or other.
- Participate in Ride & Drives and will invest in Cenntro Demonstration Units keeping on hand all times.
- EXCELLENT COMMUNICATORS

500 DP's



230 Highly Active



### California Target Accounts

- John Deere
- Granite Construction
- Cresco Rental Company (part of CAT)
-