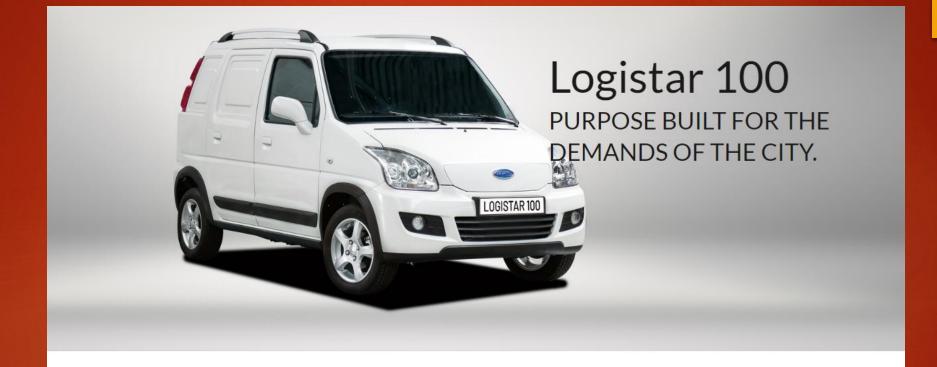

# PRODUCT OVERVIEW

**Cenntro Automotive** 

The Logistar 100 is a light electric commercial van. Compact but designed to offer best-in-class cargo space with multiple entry points at the side and rear of the vehicle. It is versatile, easy to maneuver and at home in urban areas.