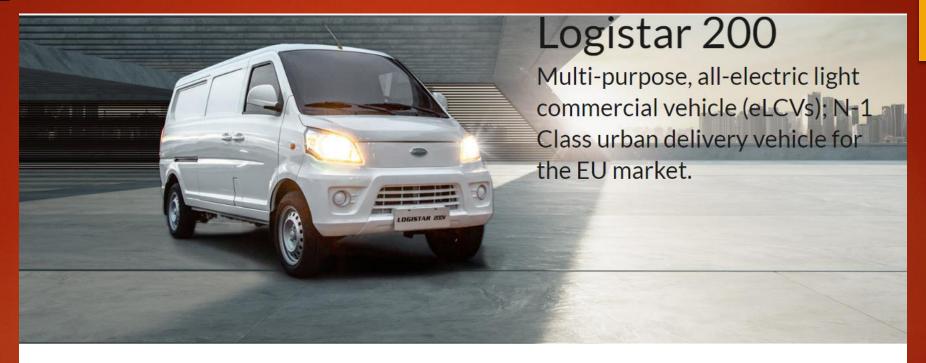

Logistar 200 is a multi-purpose, light electric commercial vehicle customized for transporting light goods in urban areas. Logistar 200 has a one-ton payload and a cargo space of 247 cubic feet (when using a cargo box). Logistar 200 can be used in three ways: cab and Cenntro iChassis only as well as cargo box and van. All adopt the same Cenntro iChassis and front cab (cockpit).